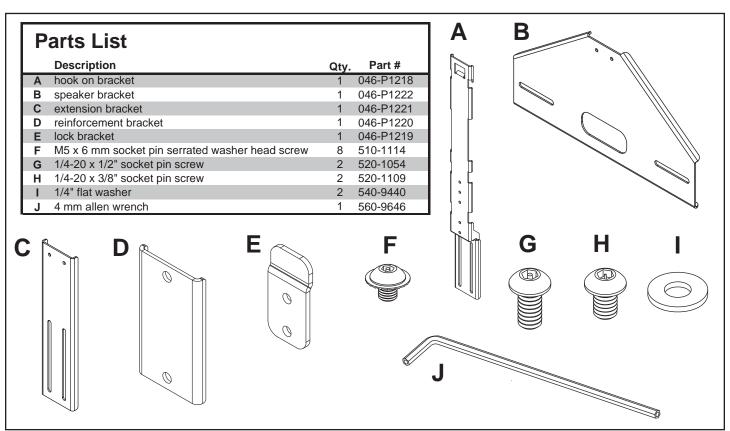

# **Attaching Reinforcement Bracket and Speaker Bracket**

2

Attach reinforcement bracket (**D**) to adapter bracket (**A**) using two M5 x 6 mm socket pin serrated washer head screws (**F**).

Attach adapter bracket (**A**) to speaker bracket (**B**) using two M5 x 6 mm socket pin serrated washer head screws (**F**).

### **Attaching Speaker**

**NOTE:** Make sure that speaker wires are connected as indicated in speaker instructions before attaching speaker bracket (**B**). Secure speaker bracket (**B**) to speaker using two 1/4-20 x 3/8" socket pin screw (**H**), and two 1/4 flat washers (**I**).

**NOTE:** Make sure that speaker wires are connected as indicated in speaker instructions before attaching speaker bracket (**B**). Secure speaker bracket (**B**) to speaker using two 1/4-20 x 1/2" socket pin screw (**G**), and two 1/4 flat washers (**I**).

# **Attaching Speaker Using Extension Bracket**

2

Attach adapter bracket (**A**) to extension bracket (**C**) and speaker bracket (**B**) using two M5 x 6 mm socket pin serrated washer head screws (**F**) as shown below.

NOTE: Make sure that speaker wires are connected as indicated in speaker instructions before attaching speaker bracket (B).

Secure speaker bracket (B) to speaker using two 1/4-20 socket pin screws (G or H), and two